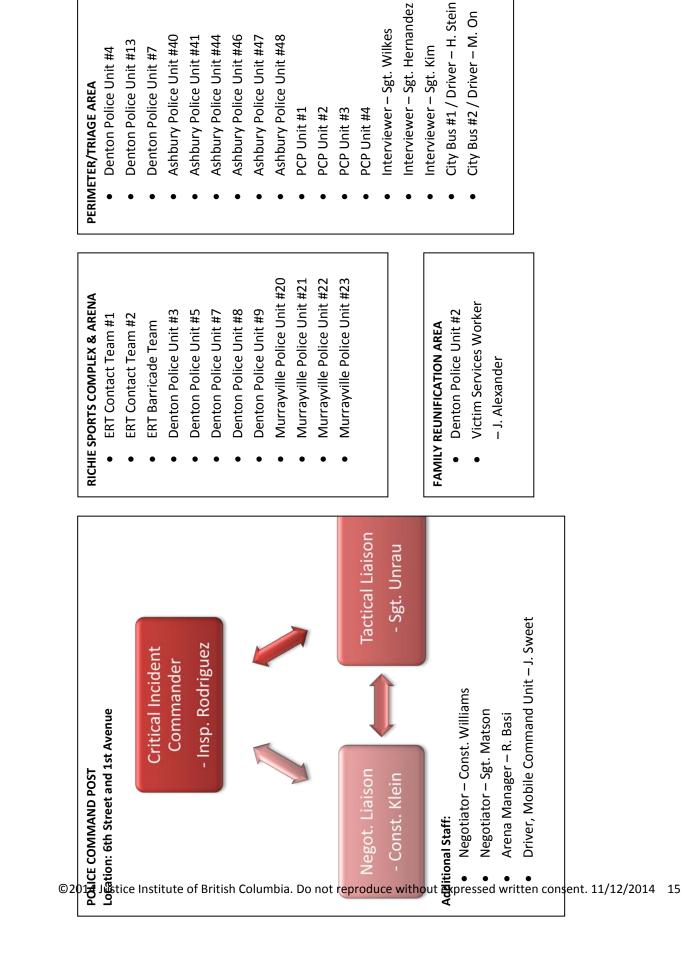

## 1.4 ETR Paper Inputs

| Input 6                                                           |    |
|-------------------------------------------------------------------|----|
| Arena Sign In Sheet - Conference Room 1                           | 2  |
| Arena Sign In Sheet - Conference Room 2                           | 3  |
| Arena Sign In Sheet - Hockey                                      | 4  |
| Arena Sign In Sheet - Swim Classes                                | 8  |
| Arena Sign In Sheet - Swim Party                                  | 10 |
| Arena Sign In Sheet - Weightroom                                  | 11 |
| Arena Sign In Sheet - Zumba Class                                 | 12 |
| Input 11 - Social Media - Twitter - Initial Panic                 | 14 |
| Input 20 - Command Post Structures                                | 15 |
| Input 27 - Additional Situational Awareness (Optional)            | 16 |
| Input 30                                                          |    |
| Additional Situational Awareness – Child (Optional)               | 17 |
| Additional Situational Awareness – Hostages (Optional)            | 18 |
| Input 36 - Social Media - Twitter - Position of ERT               | 19 |
| Input 37 - Social Media - Twitter - Potential Third Hostage Taker | 20 |
| Input 45                                                          |    |
| Social Media - Twitter - Ongoing Reaction - Negative              | 21 |
| Social Media - Twitter - Ongoing Reaction - Positive              | 22 |