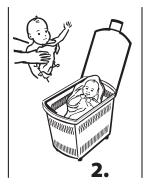

## **Parents with an Infant or Toddler**

## Follow illustrated steps 1 - 4

- 1. Open the Post Shower bag.
- 2. Dry your infant and then yourself.
- 3. Dress your infant and self in the clothes in the bag.
- 4. Wrap your infant in rescue blanket and leave shower with towel, foil blanket and your Blue bag #1.