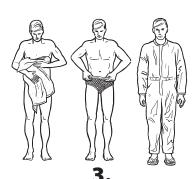

# **Post-Shower Procedure**

#### **Adults**

#### Follow illustrated steps 1 - 3

- 1. Open the Post Shower bag.
- 2. Dry and dress in clothing contents. *(use sanitary contents if required)*Keep foil blanket for your warming.
- 3. Leave shower with towel, foil blanket and your Blue bag #1.