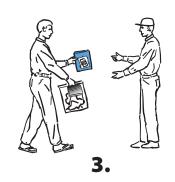

#### Follow illustrated steps 1 - 3

- 1. Open the Post Shower bag.
- 2. Dry and dress in clothing contents. *(use sanitary contents if required)*Keep foil blanket for your warming.
- 3. Leave shower with towel, foil blanket and your Blue bag #1.