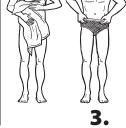

#### Follow illustrated steps 1 - 3

- 1. Open the Post Shower bag.
- 2. Dry and dress in clothing contents. *(use sanitary contents if required)*Keep foil blanket for your warming.
- 3. Leave shower with towel, foil blanket and your Blue bag #1.