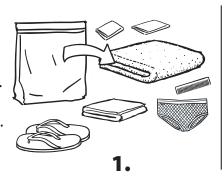

#### Follow illustrated steps 1 - 3

- 1. Open the Post Shower bag.
- 2. Dry and dress in clothing contents. *(use sanitary contents if required)*Keep foil blanket for your warming.
- 3. Leave shower with towel, foil blanket and your Blue bag #1.