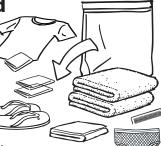

#### Follow illustrated steps 1 - 3

- 1. Open the Post Shower bag.
- 2. Dry and dress in clothing contents. *(use sanitary contents if required)*Keep foil blanket for your warming.
- 3. Leave shower with towel, foil blanket and your Blue bag #1.