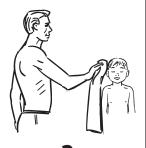

## Parents with a Young Child

### Follow illustrated steps 1 - 4

- 1. Open the Post Shower bag.
- 2. Dry your child and then yourself.
- 3. Dress your child and self in the clothes in the bag.
- 4. Leave shower with your child, towel, foil blanket and your Blue bag #1.