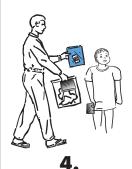

#### Follow illustrated steps 1 - 3

- 1. Open the Post Shower bag.
- 2. Dry and dress in clothing contents. *(use sanitary contents if required)*Keep foil blanket for your warming.
- 3. Leave shower with towel, foil blanket and your Blue bag #1.