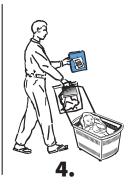

#### Follow illustrated steps 1 - 3

- 1. Open the Post Shower bag.
- 2. Dry and dress in clothing contents. *(use sanitary contents if required)*Keep foil blanket for your warming.
- 3. Leave shower with towel, foil blanket and your Blue bag #1.