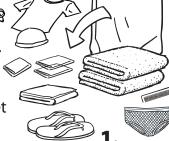

#### Follow illustrated steps 1 - 3

- 1. Open the Post Shower bag.
- 2. Dry and dress in clothing contents. *(use sanitary contents if required)*Keep foil blanket for your warming.
- 3. Leave shower with towel, foil blanket and your Blue bag #1.