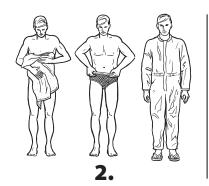

#### Follow illustrated steps 1 - 3

- 1. Open the Post Shower bag.
- 2. Dry and dress in clothing contents. *(use sanitary contents if required)*Keep foil blanket for your warming.
- 3. Leave shower with towel, foil blanket and your Blue bag #1.