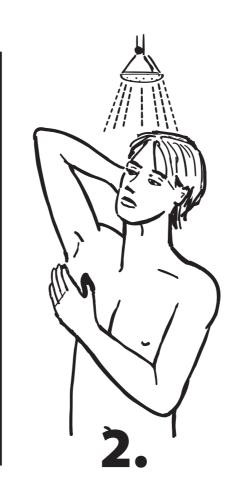

#### Follow illustrated steps 1 - 2

You will have 45 seconds to rinse.

- 1. Rinse your hair and body very thoroughly.
- 2. Move into the Post-Shower area with your Blue bag #1.

Parents with an Infant or Toddler