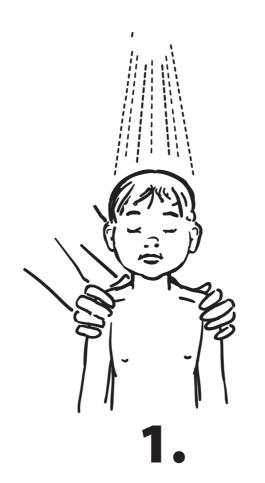

### Follow illustrated steps 1 - 4

- 1. Rinse your child's hair and body thoroughly.
- 2. Then thoroughly rinse yourself.
- 3. Move into the next section with your child and Blue bag #1.