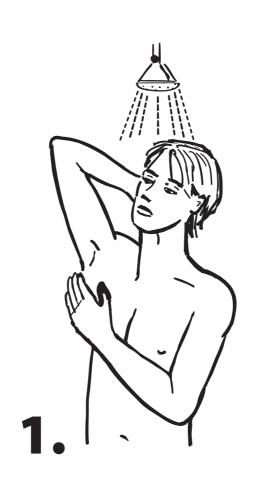

#### Follow illustrated steps 1 - 2

You will have 45 seconds to rinse.

- 1. Rinse your hair and body very thoroughly.
- 2. Move into the Post-Shower area with your Blue bag #1.

Parents with an Infant or Toddler