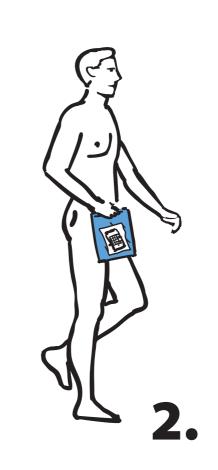

#### Follow illustrated steps 1 - 2

You will have 45 seconds to rinse.

- 1. Rinse your hair and body very thoroughly.
- 2. Move into the Post-Shower area with your Blue bag #1.

Parents with an Infant or Toddler