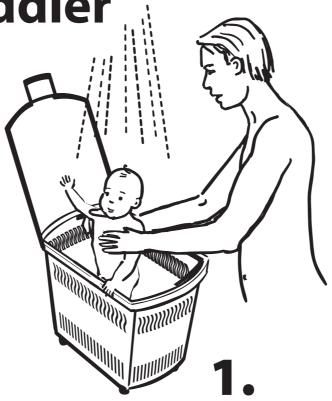

## Follow illustrated steps 1 - 3

- 1. Leaving infant in basket, rinse thoroughly.
- 2. Then thoroughly rinse yourself.
- 3. Move into the next section with your infant and Blue bag #1.