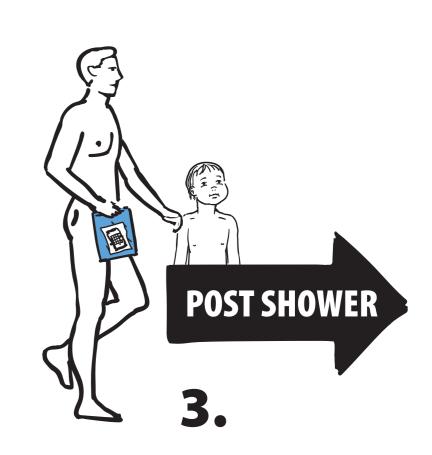

### Follow illustrated steps 1 - 4

- 1. Rinse your child's hair and body thoroughly.
- 2. Then thoroughly rinse yourself.
- 3. Move into the next section with your child and Blue bag #1.