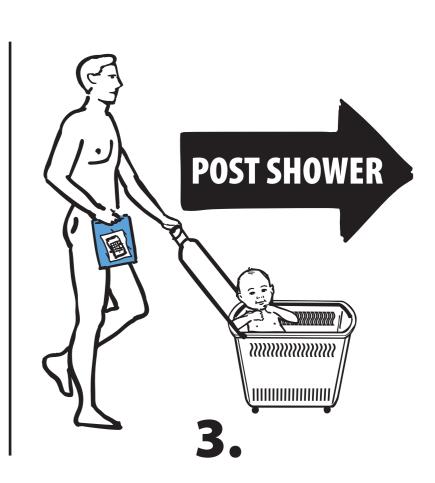

## Follow illustrated steps 1 - 3

- 1. Leaving infant in basket, rinse thoroughly.
- 2. Then thoroughly rinse yourself.
- 3. Move into the next section with your infant and Blue bag #1.